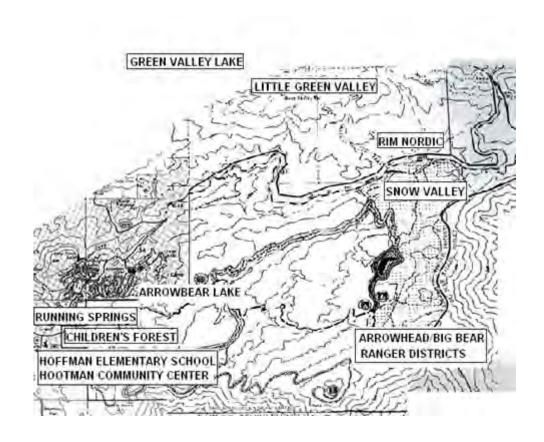

/PARK | A DEEP CREEK   | ) GAEEN<br>VALLEY<br>LAKE? | X OHLDREN'S POREST<br>DEEP CHEEK NAMEOWS                    | *                 |

The proposed project would be an extension of the Children's Forest Trail that includes:

1. Village sidewalk/trail from the Running Springs commercial center, including Hilltop Boulevard and the Post Office/Library/First Mountain Bank/Firehouse tot lot & basketball site (Farmers' Market & Artisan Faire) and Commercial Way loop,



# 2. Connecting trail to Hootman/Hoffman Elementary School complex adjacent to Children's Forest Visitors Center, Children's Forest, Caltrans



TAILURAD TO KELLER PRAK, ARROWSTAR, SHOW VALLEY AND GREEN VALLEY LAKES

Yard

- 3. Snow Valley/Rim Nordic Trailhead
- 4. Trail Connection to Green Valley Lake via Little Green Valley





5. Arctic Circle Ridge Trail connecting with Big Bear





# **LAFCO**

Local Agency Formation Commission for San Bernantino County

1170 West 3rd Street, Unit 150 San Bernardino, CA 92415-0490 909 388 0480 | Fax 909 388 0481 E-rial: airco@lafo. ebounty gov www.sbclafoo.org

Established by the State of California to serve the Citizens, Cities, Special Districts and the County of San Bernardino

#### COMMISSIONERS

JIM BAGLEY Public Member

KIMBERLY COX, Chair Special District

JAMES V. CURATALO Special District

ROBERT A LOVINGOOD Board of Supervisors

> LARRY McCALLON City Member

JAMES RAMOS, Vice Chair Board of Supervisors

> DIANE WILLIAMS City Member

#### ALTERNATES

STEVEN FARRELL Special District

JANICE RUTHERFORD Board of Supervisors

> Vacant Public Member

ACQUANETTA WARREN