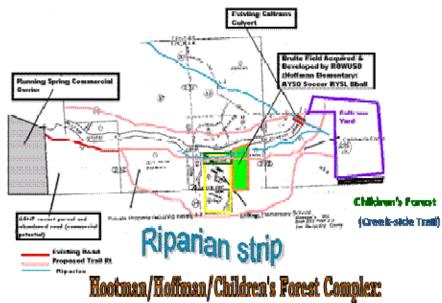

| A MÓAD | *      | A SMOW VALLEY         | X RS VILLAGE SHOW VALLEY/RIM NOODC NATIONAL CHILDREN'S POREST KELLER PEAK FIRE LOOKOUT DEF CREEK NARROWS GREEN VALLEY LAKE ARROWSEAN LAKE/PARK | A DEEP CREEK   | ) GAEEN<br>VALLEY<br>LAKE? | X OHLDREN'S POREST<br>DEEP CHEEK NAMEOWS                    | *                 |

The proposed project would be an extension of the Children's Forest Trail that includes:

1. Village sidewalk/trail from the Running Springs commercial center, including Hilltop Boulevard and the Post Office/Library/First Mountain Bank/Firehouse tot lot & basketball site (Farmers' Market & Artisan Faire) and Commercial Way loop,



# 2. Connecting trail to Hootman/Hoffman Elementary School complex adjacent to Children's Forest Visitors Center, Children's Forest, Caltrans



TAILURAD TO KELLER PRAK, ARROWSTAR, SHOW VALLEY AND GREEN VALLEY LAKES

Yard

- 3. Snow Valley/Rim Nordic Trailhead
- 4. Trail Connection to Green Valley Lake via Little Green Valley





5. Arctic Circle Ridge Trail connecting with Big Bear





# **LAFCO**

Local Agency Formation Commission for San Bernantino County

1170 West 3rd Street, Unit 150 San Bernardino, CA 92415-0490 909 388 0480 | Fax 909 388 0481 E-rial: airco@lafo. ebounty gov www.sbclafoo.org

Established by the State of California to serve the Citizens, Cities, Special Districts and the County of San Bernardino

#### COMMISSIONERS

JIM BAGLEY Public Member

KIMBERLY COX, Chair Special District

JAMES V. CURATALO Special District

ROBERT A LOVINGOOD Board of Supervisors

> LARRY McCALLON City Member

JAMES RAMOS, Vice Cha