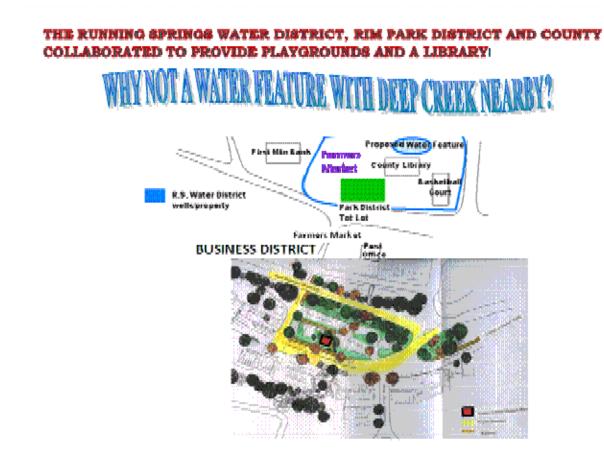

T OFF-<br>MORD VEHICLE ACCESS | ł                 |
| BUNNING SPRINGS<br>YLLAGE TO POREST<br>TRAC | X (SH 18<br>CALTRANS<br>VARD                      | A MÓAD | *      | A SMOW VALLEY         | X RS VILLAGE SHOW VALLEY/RIM NOODC NATIONAL CHILDREN'S POREST KELLER PEAK FIRE LOOKOUT DEF CREEK NARROWS GREEN VALLEY LAKE ARROWSEAN LAKE/PARK | A DEEP CREEK   | ) GAEEN<br>VALLEY<br>LAKE? | X OHLDREN'S POREST<br>DEEP CHEEK NAMEOWS                    | *                 |

The proposed project would be an extension of the Children's Forest Trail that includes:

1. Village sidewalk/trail from the Running Springs commercial center, including Hilltop Boulevard and the Post Office/Library/First Mountain Bank/Firehouse tot lot & basketball site (Farmers' Market & Artisan Faire) and Commercial Way loop,



# 2. Connecting trail to Hootman/Hoffman Elementary School complex adjacent to Children's Forest Visitors Center, Children's Forest, Caltrans



TAILURAD TO KELLER PRAK, ARROWSTAR, SHOW VALLEY AND GREEN VALLEY LAKES

Yard

- 3. Snow Valley/Rim Nordic Trailhead
- 4. Trail Connection to Green Valley Lake via Little Green Valley





5. Arctic Circle Ridge Trail connecting with Big Bear





# **LAFCO**

Local Agency Formation Commission for San Bernantino County

1170 West 3rd Street, Unit 150 San Bernardino, CA 92415-0490 909 388 0480 | Fax 909 388 0481 E-rial: airco@lafo. ebounty gov www.sbclafoo.org

Established by the State of California to serve the Citizens, Cities, Special Districts and the County of San Bernardino

#### COMMISSIONERS

JIM BAGLEY Public Member

KIMBERLY COX, Chair S