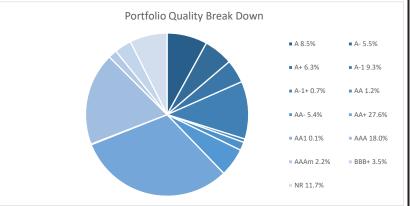

| 0.63%      |
|                     |                        |          | Five Year*       | 0.59%        | 0.62%              | 0.48%      |
|                     |                        |          | Ten Year*        | 0.89%        | 0.85%              | 0.81%      |
|                     |                        |          | Since Inception* | 1.70%        | 1.69%              | 1.61%      |
|                     |                        |          | *Annualized      |              |                    |            |
|                     | Portfolio Sector Break | down     |                  | Portfolio C  | Quality Break Down |            |
|                     |                        |          |                  |              |                    |            |





|           |                        |      |             | RSWD Tota              | l Wate | r Production (A | Acre-Feet)            |                        |      |           |                       |
|-----------|------------------------|------|-------------|------------------------|--------|-----------------|-----------------------|------------------------|------|-----------|-----------------------|
|           | 2013                   |      |             | 2017                   |        |                 |                       | 2018                   |      |           |                       |
|           | Precipitation (Inches) | (AF) | (gallons)   | Precipitation (Inches) | (AF)   | (gallons)       | % Reduction from 2013 | Precipitation (Inches) | (AF) | (gallons) | % Redu