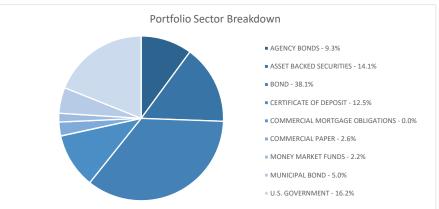

9%              | 0.63%      |
|                     |                        |          | Five Year*       | 0.59%        | 0.62%              | 0.48%      |
|                     |                        |          | Ten Year*        | 0.89%        | 0.85%              | 0.81%      |
|                     |                        |          | Since Inception* | 1.70%        | 1.69%              | 1.61%      |
|                     |                        |          | *Annualized      |              |                    |            |
|                     | Portfolio Sector Break | down     |                  | Portfolio C  | Quality Break Down |            |
|                     |                        |          |                  |              |                    |            |





|           |                        |      |             | RSWD Tota              | l Wate | r Production (A | Acre-Feet)            |                        |      |           |                       |
|-----------|------------------------|------|-------------|------------------------|--------|-----------------|-----------------------|------------------------|------|-----------|-----------------------|
|           | 2013                   |      |             | 2017                   |        |                 |                       | 2018                   |      |           |                       |
|           | Precipitation (Inches) | (AF) | (gallons)   | Precipitation (Inches) | (AF)   | (gallons)       | % Reduction from 2013 | Precipitation (Inches) | (AF) | (gallons) | % Re