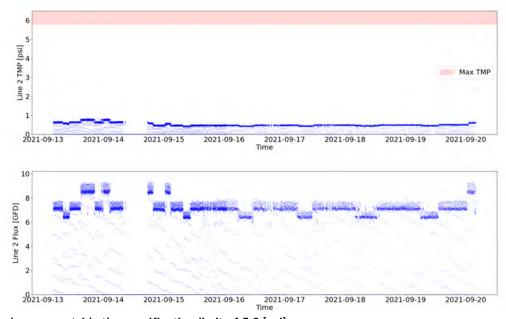

### **B.** Geographic Information System Mapping Update

Manager Gross reviewed and gave a demonstration of the Geographic Information System (GIS) work that Albert A. Webb Associates performed for the District.