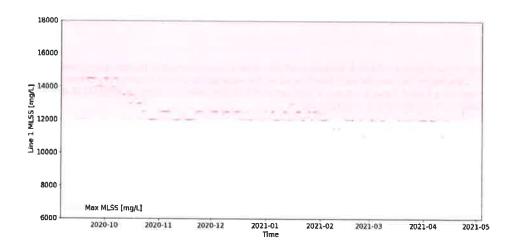

| 2020-12-20 | 4    |
| 2020-12-27 | 3    | 2020-12-27 | 3    |
| 2021-01-03 | 4    | 2021-01-03 | 3    |
| 2021-01-10 | 5    | 2021-01-10 | 5    |
| 2021-01-17 | 6    | 2021-01-17 | 6    |
| 2021-01-24 | 5    | 2021-01-24 | 5    |
| 2021-01-31 | 5    | 2021-01-31 | 5    |
| 2021-02-07 | 5    | 2021-02-07 | 5    |
| 2021-02-14 | 5    | 2021-02-14 | 4    |
| 2021-02-21 | 5    | 2021-02-21 | 5    |
| 2021-02-28 | 5    | 2021-02-28 | 5    |
| 2021-03-07 | 5    | 2021-03-07 | 5    |
| 2021-03-14 | 5    | 2021-03-14 | 5    |
| 2021-03-21 | 4    | 2021-03-21 | q    |
| 2021-03-28 | 5    | 2021-03-28 | 5    |
| 2021-04-04 | 6    | 2021-04-04 | 6    |
| 2021-04-11 | 6    | 2021-04-11 | 5    |
| 2021-04-18 | 5    | 2021-04-18 | 5    |
| 2021-04-25 | 2    | 2021-04-25 | 2    |

Figure 5 MLSS Trend





### **CIP Data**

Table 5 shows all information entered into Streametric for CIP events. For each CIP the following data are required; membrane cleaning concentrations, solution pH, stock and total volumes delivered, soak times, and fill times.

Table 6 CIP Records

MBR 1 CIP logs

| End Date   | Stock<br>Chemical<br>Conc | Stock<br>Chemical<br>Volume<br>Delivered | Chemical<br>Used       | Temp | рH  | Fill Time | Cleaning<br>Solution<br>Volume<br>Delivered | Cleaning<br>Solution<br>Conc | Soak<br>Time | Back<br>Pressure |
|------------|---------------------------|------------------------------------------|------------------------|------|-----|-----------|---------------------------------------------|------------------------------|--------------|------------------|
| 2020-09-25 | 12.5