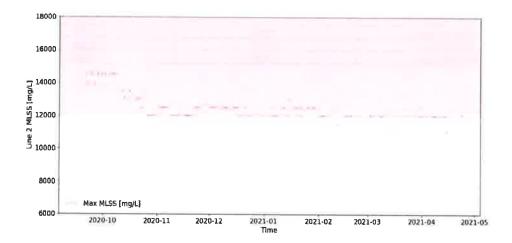

### **B.** Geographic Information System Mapping Update

Manager Gross reviewed and gave a demonstration of the Geographic Information System (GIS) work that Albert A. Webb Associates performed for the District.