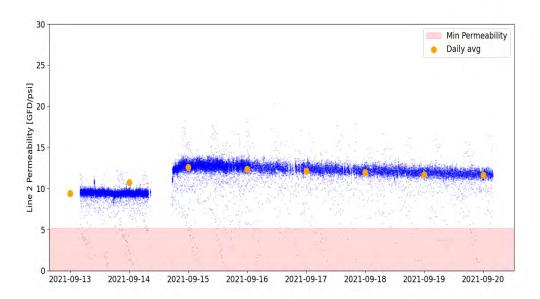

### **B.** Geographic Information System Mapping Update

Manager Gross reviewed and gave a demonstration of the Geographic Information System (GIS) work that Albert A. Webb Associates performed for the District.