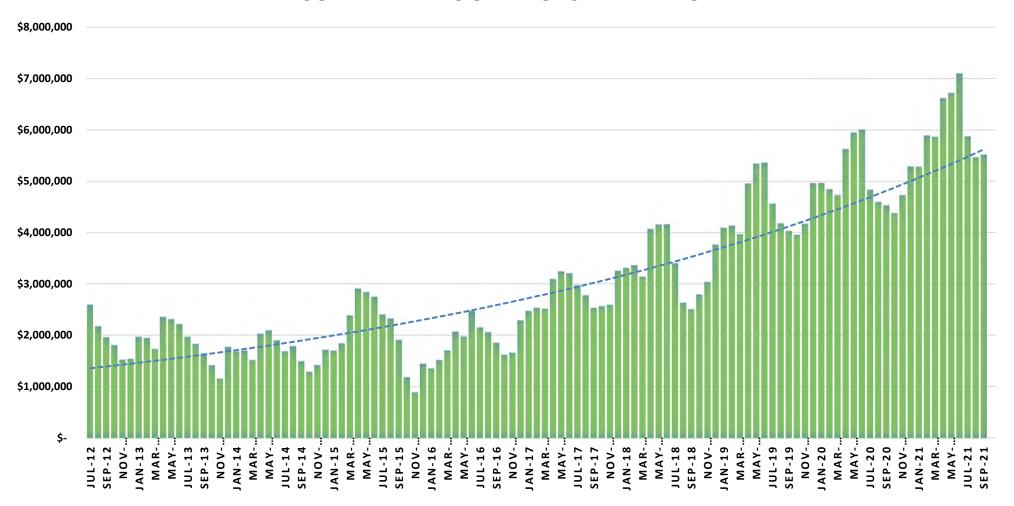

### RECOMMENDED BOARD ACTION

It is recommended that the Board of Directors review the attached accounts payable check register and ratify the District's September 2021 expenditures.

A copy of the District's Cash Reserve Fund Summary as of September 30, 2021, the Pooled Cash Balance History and Fire Department Operating Reserve Fund History is also included for review and information.

#### **ATTACHMENTS**

Attachment 1 – Accounts Payable Check Register

Attachment 2 – Cash Summary

Attachment 3 – Pooled Cash Balance History

Attachment 4 – Fire Department Operating Reserve Fund History