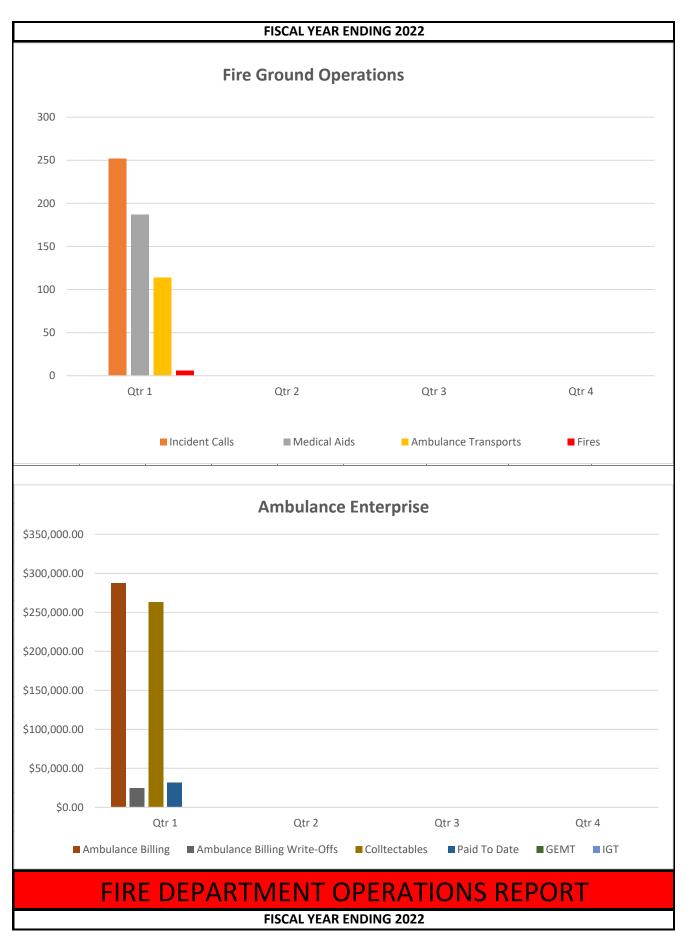

|                  |       |       |       |
|                                    |                  |       |       |       |
|                                    |                  |       |       |       |
|                                    |                  |       |       |       |
|                                    |                  |       |       |       |
|                                    |                  |       |       |       |
|                                    |                  |       |       |       |
|                                    |                  |       |       |       |
| FIRE DEPARTMEN                     | IT ODERAT        | IONS  | REDO  | T     |
| I INC DEPARTMEN                    | II OF LNAI       | 10113 | NEFUL | V I   |





# RUNNING SPRINGS WATER DISTRICT

# MEMORANDUM

**DATE:** October 20, 2021

**TO:** Board of Directors

FROM: Ryan Gross, General Manager

SUBJECT: QUARTERLY INVESTMENT REPORT

RECOMMENDED BOARD ACTION

This is an information item only.

# REASON FOR RECOMMENDATION

This is an information item only.

# **BACKGROUND INFORMATION**

The District's Policy for Investment of Surplus Funds is set forth in the attached Resolution No. 1-96. In accordance with this policy Attachment 2 contains a copy of the latest Local Agency Investment Fund (LAIF) remittance advice indicating the amount invested and the rate of return. The District's surplus funds are invested in accordance with this policy and the District is able to meet its anticipated expenditure requirements for the next subsequent six mo