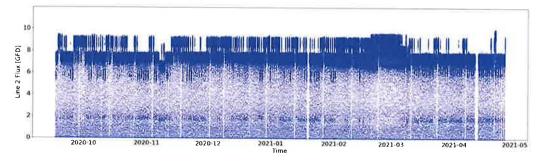

|
| Cumulative Days of Average Permeability < 5.2 psig for Reporting Period       | 0     | 0     | days |
| Max. Consecutive Days of Average Permeability < 5.2 psig for Reporting Period | 0     | 0     | days |
| Time Air Scour > 295 SCFM                                                     | 0     | 0     | min  |

### **Primary Parameter Data Trends**

The following trends are based on data available from the plant SCADA for the reporting period. Limits are provided where appropriate. Daily average values (orange dots) and the minimum temperature corrected permeability threshold are included to help interpret trends.

# 1. Permeability Trends

MBR Line 1 Permeability:



### MBR line 2 Permeability:



# 2. TMP & Flux Trends

### MBR Line 1 TMP & Flux:





### MBR line 2 TMP & Flux:





# 3. Air Flow Trends

MBR Line 1 Air Flow:



MBR line 2 Air Flow:



# 4. Permeate Flow Trends

MBR Line 1 Permeate Flow:



MBR line 2 Permeate Flow:



# 6. Permeate Suction Pressure Trends

MBR Line 1 Permeate Suction Pressure:



MBR line 2 Permeate Suction Pressure:



# **5. Pre Aeration Temperature Trends**

MBR Line 1 Pre Aeration Temperature:



### MBR line 2 Pre Aeration Temperature:



### **Offline Data**

Offline data is captured by operators and manually entered into Streametric. There are two types of Offline Data evaluated; mixed liquor suspended solids (MLSS) and membrane clean-in-place (CIP).

#### **MLSS Data**

An evaluation of MLSS data is summarized in Table 4. Entered, available, data is compared against reporting requirements used to set up the Streametric accou