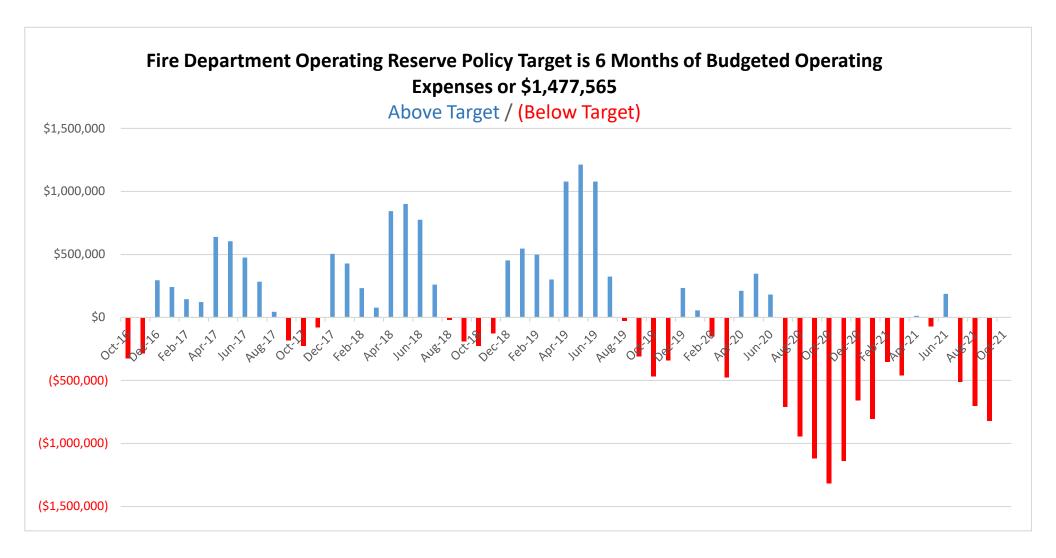

### RECOMMENDED BOARD ACTION

It is recommended that the Board of Directors review the attached accounts payable check register and ratify the District's September 2021 expenditures.

A copy of the District's Cash Reserve Fund Summary as of September 30, 2021, the Pooled Cash Balance History and Fire Department Operating Reserve Fund History is also included for review and information.

#### **ATTACHMENTS**

Attachment 1 – Accounts Payable Check Register

Attachment 2 – Cash Summary

Attachment 3 – Pooled Cash Balance History

Attachment 4 – Fire Department Operating Reserve Fund History