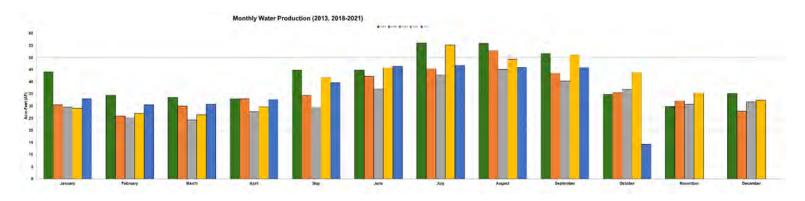

| 1.06                   | 14   | 4,637,514   | 59%                   | -68%               |
| November  | 3.40                   | 30   | 9,723,378   | 4.00                   | 35   | 11,512,758     | -18%                        |                        |      |             |                       |                    |
| December  | 1.25                   | 35   | 11,433,417  | 2.25                   | 32   | 10,553,559     | 8%                          |                        |      |             |                       |                    |
| Total     | 18.50                  | 497  | 162,102,324 | 23.99                  | 467  | 152,222,866    | -1%                         | 11.99                  | 366  | 119,148,504 | 26%                   | -22%               |



| Water Ac                              | counting Repo | rt         |            |    |
|---------------------------------------|---------------|------------|------------|----|
| Water Production (gallons)            | Fis           | cal Year E | nding 2022 |    |
| District Groundwater Wells            | 1Q            | 2Q         | 3Q         | 4Q |
| Ayers Acres                           | 2,494,909     |            |            |    |
| Sidewinder Canyon                     | 6,075,854     |            |            |    |
| Luring Canyon                         | 1,061,891     |            |            |    |
| Weiss Canyon                          | 1,241,448     |            |            |    |
| Rimwood                               | 1,540,581     |            |            |