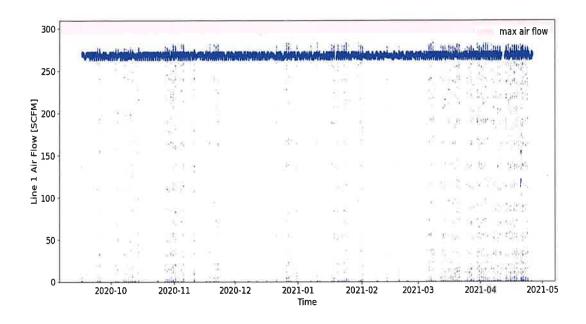

5.2 psig for Reporting Period       | 0     | 0     | days |
| Max. Consecutive Days of Average Permeability < 5.2 psig for Reporting Period | 0     | 0     | days |
| Time Air Scour > 295 SCFM                                                     | 0     | 0     | min  |

### **Primary Parameter Data Trends**

The following trends are based on data available from the plant SCADA for the reporting period. Limits are provided where appropriate. Daily average values (orange dots) and the minimum temperature corrected permeability threshold are included to help interpret trends.

# 1. Permeability Trends

MBR Line 1 Permeability:



### MBR line 2 Permeability:



# 2. TMP & Flux Trends

### MBR Line 1 TMP & Flux:





### MBR line 2 TMP & Flux:





# 3. Air Flow Trends

MBR Line 1 Air Flow:



MBR line 2 Air Flow:



# 4. Permeate Flow Trends

MBR Line 1 Permeate Flow:



MBR line 2 Permeate Flow:



# 6. Permeate Suction Pressure Trends

MBR Line 1 Permeate Suction Pressure:



MBR line 2 Permeate Suction Pressure:



# **5. Pre Aeration Temperature Trends**

MBR Line 1 Pre Aeration Temperature:



### MBR line 2 Pre Aeration Temperature:



### **Offline Data**

Offline data is captured by operators and manually entered into Streametric. There are two types of Offline Data evaluated; mixed liquor suspended solids (MLSS) and membrane clean-in-place (CIP).

#### **MLSS Data**

An evaluation of MLSS data is summarized in Table 4. Entered, available, data is compared against reporting requirements used to set up the Streametric account. The Data Points Required for each line is