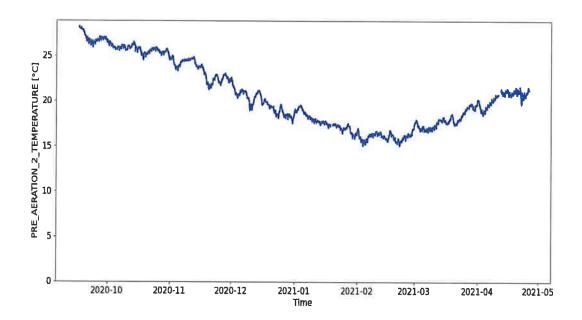

ble from the plant SCADA for the reporting period. Limits are provided where appropriate. Daily average values (orange dots) and the minimum temperature corrected permeability threshold are included to help interpret trends.

# 1. Permeability Trends

MBR Line 1 Permeability:



### MBR line 2 Permeability:



# 2. TMP & Flux Trends

### MBR Line 1 TMP & Flux:





### MBR line 2 TMP & Flux:





# 3. Air Flow Trends

MBR Line 1 Air Flow:



MBR line 2 Air Flow:



# 4. Permeate Flow Trends

MBR Line 1 Permeate Flow:



MBR line 2 Permeate Flow:



# 6. Permeate Suction Pressure Trends

MBR Line 1 Permeate Suction Pressure:



MBR line 2 Permeate Suction Pressure:



# **5. Pre Aeration Temperature Trends**

MBR Line 1 Pre Aeration Temperature:



### MBR line 2 Pre Aeration Temperature:



### **Offline Data**

Offline data is captured by operators and manually entered into Streametric. There are two types of Offline Data evaluated; mixed liquor suspended solids (MLSS) and membrane clean-in-place (CIP).

#### **MLSS Data**

An evaluation of MLSS data is summarized in Table 4. Entered, available, data is compared against reporting requirements used to set up the Streametric account. The Data Points Required for each line is based on the required reporting frequency (e.g. 3 times per week) times the number of weeks in the Reporting Period. Table 5 includes a summary of MLSS data collection times (weeks). MLSS data is plotted in Figure 5. The maximum value is taken from the Streametric setup screen.

Table 4 MLSS Evaluation

| Parameter               | MBR 1 | MBR 2 |
|------