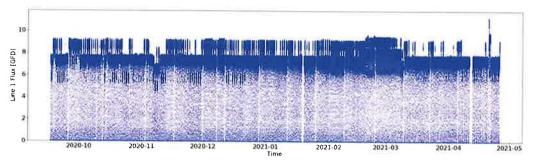

| 0     | 0     | min  |
| Cumulative Days of Average Permeability < 5.2 psig for Reporting Period       | 0     | 0     | days |
| Max. Consecutive Days of Average Permeability < 5.2 psig for Reporting Period | 0     | 0     | days |
| Time Air Scour > 295 SCFM                                                     | 0     | 0     | min  |

### **Primary Parameter Data Trends**

The following trends are based on data available from the plant SCADA for the reporting period. Limits are provided where appropriate. Daily average values (orange dots) and the minimum temperature corrected permeability threshold are included to help interpret trends.

# 1. Permeability Trends

MBR Line 1 Permeability:



### MBR line 2 Permeability:



# 2. TMP & Flux Trends

### MBR Line 1 TMP & Flux:





### MBR line 2 TMP & Flux:





# 3. Air Flow Trends

MBR Line 1 Air Flow:



MBR line 2 Air Flow:



# 4. Permeate Flow Trends

MBR Line 1 Permeate Flow:



MBR line 2 Permeate Flow:



# 6. Permeate Suction Pressure Trends

MBR Line 1 Permeate Suction Pressure:



MBR line 2 Permeate Suction Pressure:



# **5. Pre Aeration Temperature Trends**

MBR Line 1 Pre Aeration Temperature:



### MBR line 2 Pre Aeration Temperature:



### **Offline Data**

Offline data is captured by operators and manually entered into Streametric. There are two types of Offline Data evaluated; mixed liquor suspended solids (MLSS) and membrane clean-in-place (CIP).

#### **MLSS Data**

An evaluation of MLSS data is summarized in Table 4. Entered, available, data is compared against reporting requirements used