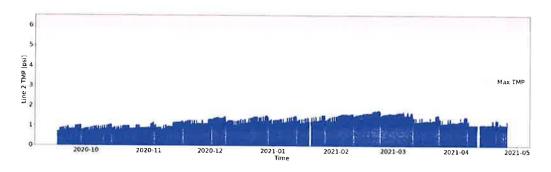

|
| Cumulative Days of Average Permeability < 5.2 psig for Reporting Period       | 0     | 0     | days |
| Max. Consecutive Days of Average Permeability < 5.2 psig for Reporting Period | 0     | 0     | days |
| Time Air Scour > 295 SCFM                                                     | 0     | 0     | min  |

### **Primary Parameter Data Trends**

The following trends are based on data available from the plant SCADA for the reporting period. Limits are provided where appropriate. Daily average values (orange dots) and the minimum temperature corrected permeability threshold are included to help interpret trends.

# 1. Permeability Trends

MBR Line 1 Permeability:



### MBR line 2 Permeability:



# 2. TMP & Flux Trends

### MBR Line 1 TMP & Flux:





### MBR line 2 TMP & Flux:





# 3. Air Flow Trends

MBR Line 1 Air Flow:



MBR line 2 Air Flow:



# 4. Permeate Flow Trends

MBR Line 1 Permeate Flow:



MBR line 2 Permeate Flow:



# 6. Permeate Suction Pressure Trends

MBR Line 1 Permeate Suction Pressure:



MBR line 2 Permeate Suction Pressure:



# **5. Pre Aeration Temperature Trends**

MBR Line 1 Pre Aeration Temperature:



### MBR line 2 Pre Aeration Temperature:



### **Offline Data**

Offline data is captured by operators and manually entered into Streametric. There are two types of Offline Data evaluated; mixed liquor suspended solids (MLSS) and membrane clean-in-place (CIP).

#### **MLSS Data**

An evaluation of MLSS data is summarized in Table 4. Entered, available, data is compared against reporting requirements used to set up the Streametric acc