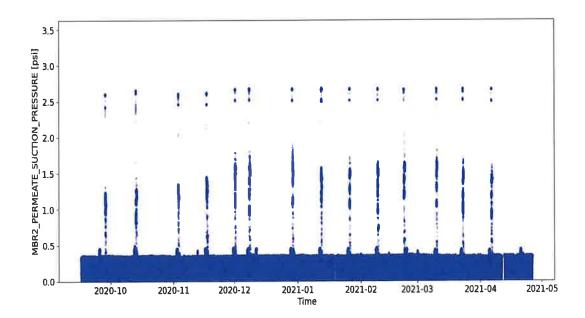

| 0     | 0     | min  |

### **Primary Parameter Data Trends**

The following trends are based on data available from the plant SCADA for the reporting period. Limits are provided where appropriate. Daily average values (orange dots) and the minimum temperature corrected permeability threshold are included to help interpret trends.

# 1. Permeability Trends

MBR Line 1 Permeability:



### MBR line 2 Permeability:



# 2. TMP & Flux Trends

### MBR Line 1 TMP & Flux:





### MBR line 2 TMP & Flux:





# 3. Air Flow Trends

MBR Line 1 Air Flow:



MBR line 2 Air Flow:



# 4. Permeate Flow Trends

MBR Line 1 Permeate Flow:



MBR line 2 Permeate Flow:



# 6. Permeate Suction Pressure Trends

MBR Line 1 Permeate Suction Pressure:



MBR line 2 Permeate Suction Pressure:



# **5. Pre Aeration Temperature Trends**

MBR Line 1 Pre Aeration Temperature:



### MBR line 2 Pre Aeration Temperature:



### **Offline Data**

Offline data is captured by operators and manually entered into Streametric. There are two types of Offline Data evaluated; mixed liquor suspended solids (MLSS) and membrane clean-in-place (CIP).

#### **MLSS Data**

An evaluation of MLSS data is summarized in Table 4. Entered, available, data is compared against reporting requirements used to set up the Streametric account. The Data Points Required for each line is based on the required reporting frequency (e.g. 3 times per week) times the number of weeks in the Reporting Period. Table 5 includes a summary of MLSS data collection times (weeks). MLSS data is plotted in Figure 5. The maximum v