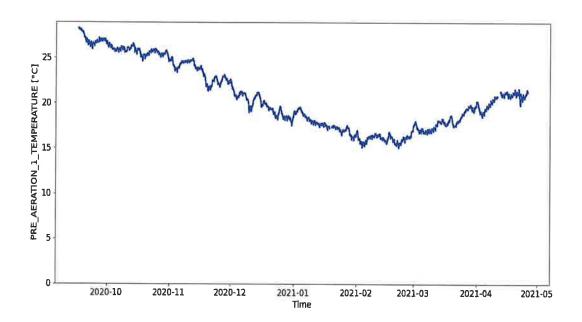

he following trends are based on data available from the plant SCADA for the reporting period. Limits are provided where appropriate. Daily average values (orange dots) and the minimum temperature corrected permeability threshold are included to help interpret trends.

# 1. Permeability Trends

MBR Line 1 Permeability:



### MBR line 2 Permeability:



# 2. TMP & Flux Trends

### MBR Line 1 TMP & Flux:





### MBR line 2 TMP & Flux:





# 3. Air Flow Trends

MBR Line 1 Air Flow:



MBR line 2 Air Flow:



# 4. Permeate Flow Trends

MBR Line 1 Permeate Flow:



MBR line 2 Permeate Flow:



# 6. Permeate Suction Pressure Trends

MBR Line 1 Permeate Suction Pressure:



MBR line 2 Permeate Suction Pressure:



# **5. Pre Aeration Temperature Trends**

MBR Line 1 Pre Aeration Temperature:



### MBR line 2 Pre Aeration Temperature:



### **Offline Data**

Offline data is captured by operators and manually entered into Streametric. There are two types of Offline Data evaluated; mixed liquor suspended solids (MLSS) and membrane clean-in-place (CIP).

#### **MLSS Data**

An evaluation of MLSS data is summarized in Table 4. Entered, available, data is compared against reporting requirements used to set up the Streametric account. The Data Points Required for each line is based on the required reporting frequency (e.g. 3 times per week) times the number of weeks in the Reporting Period. Table 5 includes a summary of MLSS data collection times (weeks). MLSS data is plotted in Figure 5. The maximum value is taken from the Streametric setup screen.

Table 4 MLSS Evaluation

| Param