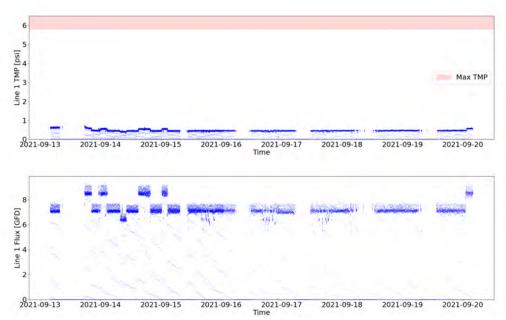

### **B.** Geographic Information System Mapping Update

Manager Gross reviewed and gave a demonstration of the Geographic Information System (GIS) work that Albert A. Webb Associates performed for the District.