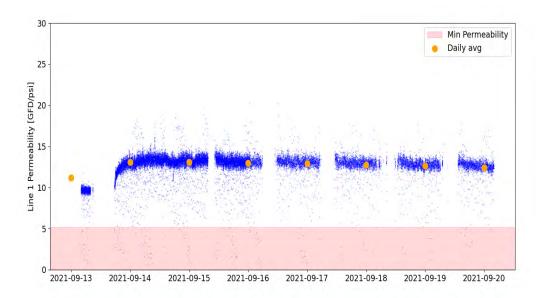

### **B.** Geographic Information System Mapping Update

Manager Gross reviewed and gave a demonstration of the Geographic Information System (GIS) work that Albert A. Webb Associates performed for the District.