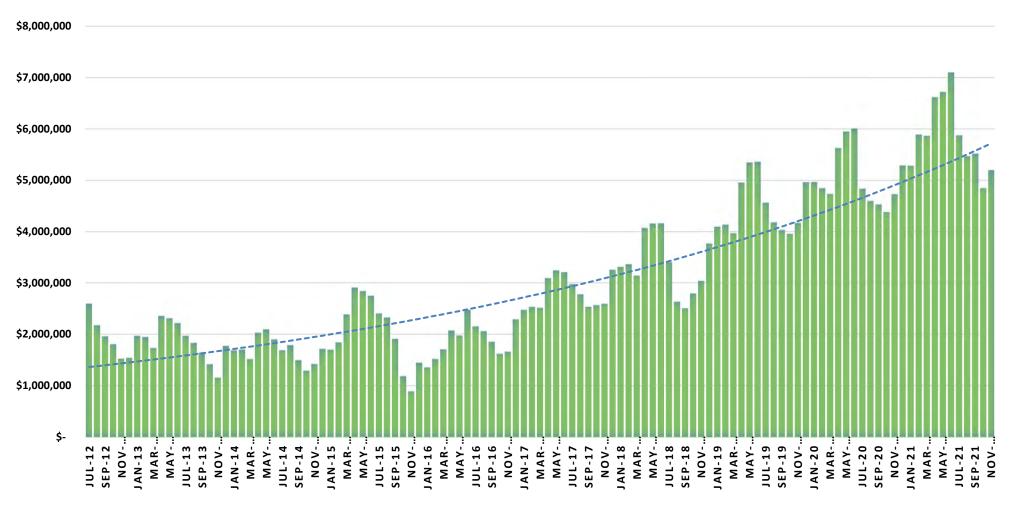

### RECOMMENDED BOARD ACTION

It is recommended that the Board of Directors review the attached accounts payable check register and ratify the District's November 2021 expenditures.

A copy of the District's Cash Reserve Fund Summary as of November 30, 2021, the Pooled Cash Balance History and Fire Department Operating Reserve Fund History is also included for review and information.

### **ATTACHMENTS**

Attachment 1 – Accounts Payable Check Register

Attachment 2 – Cash Summary

Attachment 3 – Pooled Cash Balance History

Attachment 4 – Fire Department Operating Reserve Fund History