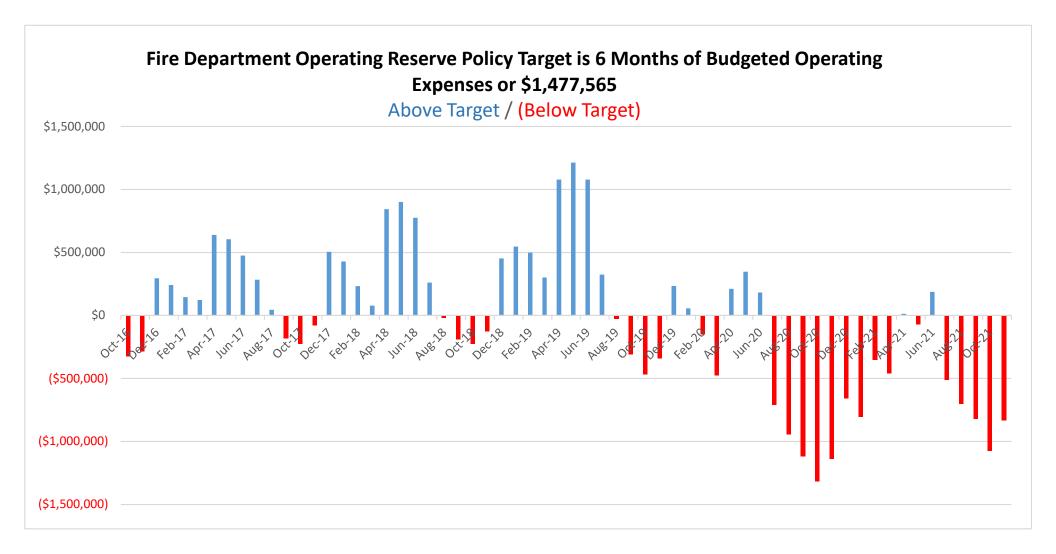

### RECOMMENDED BOARD ACTION

It is recommended that the Board of Directors review the attached accounts payable check register and ratify the District's November 2021 expenditures.

A copy of the District's Cash Reserve Fund Summary as of November 30, 2021, the Pooled Cash Balance History and Fire Department Operating Reserve Fund History is also included for review and information.

### **ATTACHMENTS**

Attachment 1 – Accounts Payable Check Register

Attachment 2 – Cash Summary

Attachment 3 – Pooled Cash Balance History

Attachment 4 – Fire Department Operating Reserve Fund History